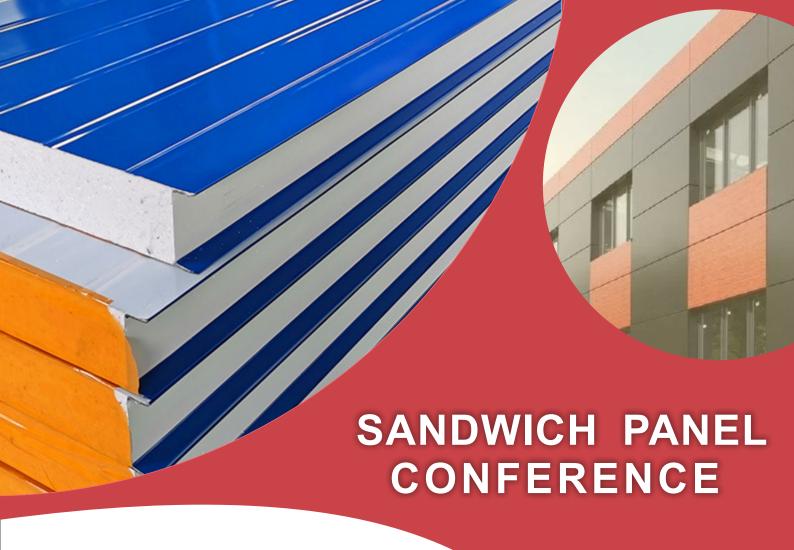

## Holiday Inn Mumbai International Airport, Mumbai

Sandwich panels in India have been showing strong growth mainly in shelters, cold chain and industrial buildings. The market of PU-cored sandwich panels has been showing a steady growth over the last decade and expected to grow exponentially in future.

The main application area of sandwich panels are industrial and commercial buildings (roof cladding/wall cladding/partition on walls) which account for about 80% of all produced sandwich panels.

Another important application is the cold store industry (refrigerated warehouses and cold store units) which accounts for about 15 % of the total Market.